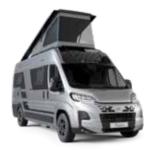

# TWIN SPORTS & SUPREME

INSPIRED NEW CAMPERVANS, BORN FROM A PIONEERING LEGACY, WITH A DISTINCTIVE GENETIC CODE DRIVEN BY DESIGN, INNOVATION, AND EXPERIENCE.

**TWIN SPORTS,** THE ICONIC POP-TOP CAMPERVAN, BEST FOR VERSATILITY AND COMFORT, SETTING NEW STANDARDS IN SPACE AND EXPERIENCE, WITH INSPIRED NEW INTERIORS AND FEATURES.

**Sports models pop-top roof** provides additional accommodation, with 120 x 200 cm sleeping compartment with comfortable mattress, useful storage space, USB ports and reading lights. Accessible by portable interior ladder.