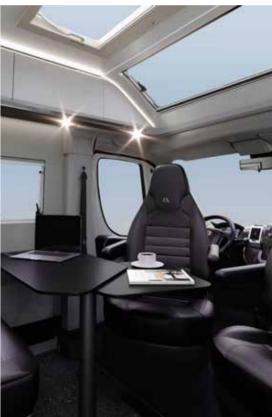

Experience the contemporary living spaces.

All-new cabin-loft style open plan **living room** offers space and a flexible dinette, beneath the NEW opening panoramic window.

- NEW OPENING PANORAMIC WINDOW WITH SHADING SYSTEM
- COMFORTABLE AND **FLEXIBLE DINETTE** WITH REMOVABLE TABLE
- SPACIOUS KITCHEN UNIT FOR EXTRA FUNCTIONALITY
- | LIGHTING, WITH LED, SPOT LIGHTS AND AMBIENT LIGHTS
- ACCESS AND REMOVABLE LADDER TO ROOF ACCOMMODATION SPORTS MODELS ONLY
- EASY ACCESS POP-TOP WITH PORTABLE LADDER SPORTS MODELS ONLY

#### MULTIMEDIA

**Inspired solutions** with advanced easy-to-use digital control panel, TV point and bracket and multiple USB ports.

**Inspired design** vehicles for carefree performance, practicality and comfort, Adria leads the way in campervan design.