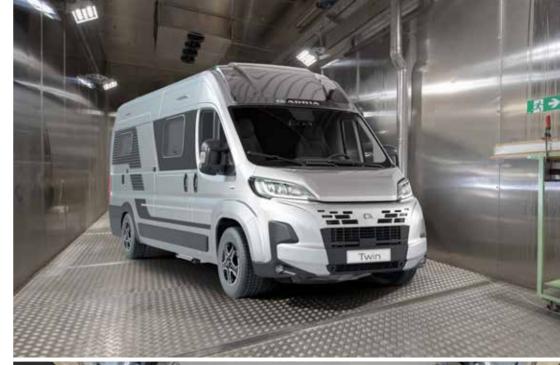

# Twin **Sports**

Base vehicle Fiat Ducato. Choice of exterior paint colours.

Available with **Truma** and **Webasto** diesel heating (layout dependent).

### Fiat Ducato

Offering design, performance and advanced safety features the latest version of the **FIAT Ducato**, offers a choice of efficient and powerful Multi-Jet3 engines, with manual or automatic gearbox.

Distinctive automotive exterior styling with the latest Fiat grille and renovated cabin experience and dashboard features, infotainment, driving and safety aids.

- POWERFUL AND EFFICIENT **DIESEL ENGINES**
- CHOICE OF 140 HP AND 180 HP ENGINES
- CHOICE OF 6-SPEED MANUAL AND 8-SPEED AUTOMATIC GEARBOX
- HIGH LEVELS OF STANDARD EQUIPMENT
- CHOICE OF **DRIVER AND SAFETY AIDS**
- ALLOY WHEELS OPTIONAL
- AIR CONDITIONING (CABIN A/C IS STANDARD)