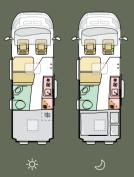

#### SPORTS

- 600 SPB with double bed 196 x 145 cm.
- 640 SLB with twin beds, 192 cm x 82/63 cm and 180cm x 82/63 cm with central bed infill cushion.
- 640 SGX with electrically managed bed and flexible storage below. 195/180 cm x 196 cm (lowest position).
- Top pop bed also available.

#### SUPREME

- **600 SPB** with cross bed 196 x 145 cm.
- 640 SLB with twin beds, 192 cm x 82/63 cm and 180cm x 82/63 cm with central bed infill cushion.
- 640 SGX with electrically managed bed and flexible storage below. 195/180 cm x 196 cm (lowest position).