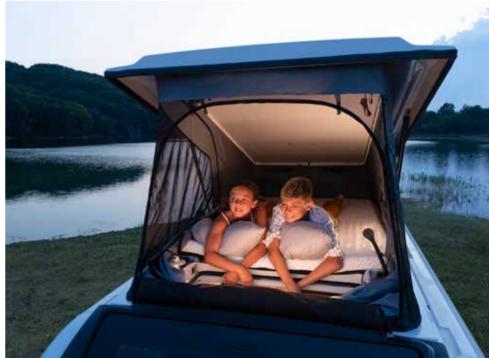

**Sports models pop-top roof** provides additional accommodation, with 120 x 200 cm sleeping compartment with comfortable mattress, useful storage space, USB ports and reading lights. Accessible by portable interior ladder.

- CHOICE OF FIXED BEDS, SINGLE BEDS AND LIFTABLE BEDS LAYOUT DEPENDENT
- PREMIUM QUALITY MATTRESSES
- | FIXED OVERHEAD CUPBOARDS
- PRIVACY WINDOWS AND NICE LIGHTING ATMOSPHERE
- INNOVATIVE POP-TOP SLEEPING COMPARTMENT SPORTS MODELS ONLY

#### Twin Sports Sleeping Compartment.

Removable tent suitable for cleaning, storing and can be recycled. Made in acrylic-based materials for insulation, water resistance and durability. Features fixed mosquito screens and front screen which can be opened.