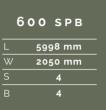

#### SPORTS

- 600 SPB with double bed 196 x 145 cm.
- 640 SLB with twin beds, 192 cm x 82/63 cm and 180cm x 82/63 cm with central bed infill cushion.
- 640 SGX with electrically managed bed and flexible storage below. 195/180 cm x 196 cm (lowest position).
- Top pop bed also available.

#### TWIN SPORTS

| 6 | 40 SGX  |
|---|---------|
| L | 6363 mm |
| W | 2050 mm |
| S | 4       |
| В | 4       |
|   |         |

640 SLB

L 6363 mm

W 2050 mm

S 4

B 4

L = Length | W = Width | S = Seats | B = Berths