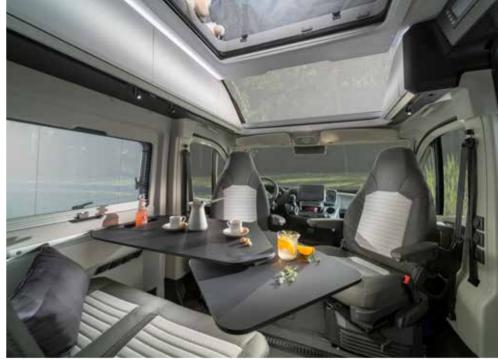

Experience the contemporary living spaces.

All-new cabin-loft style open plan **living room** offers space and a flexible dinette, beneath the NEW opening panoramic window.

- NEW OPENING PANORAMIC WINDOW WITH SHADING SYSTEM
- COMFORTABLE AND **FLEXIBLE DINETTE** WITH REMOVABLE TABLE
- SPACIOUS KITCHEN UNIT FOR EXTRA FUNCTIONALITY
- | LIGHTING, WITH LED, SPOT LIGHTS AND AMBIENT LIGHTS
- ACCESS AND REMOVABLE LADDER TO ROOF ACCOMMODATION SPORTS MODELS ONLY
- EASY ACCESS POP-TOP WITH PORTABLE LADDER SPORTS MODELS ONLY

#### LIGHTING

Versatile lighting, includes LED, spot lights and ambient lights.

#### SEATING

Relax with comfortable and supportive seating, with exclusive sewing style and textile selection.