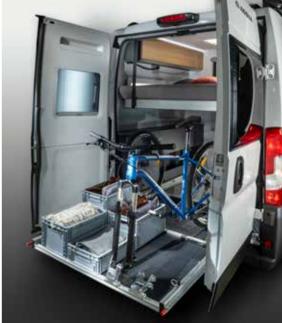

#### ORGANISATION

Innovative storage solutions including scratch-resistant garage cabinets, aluminium aircraft-style plate garage floor (SGX only).

### Construction

All Twin campervans are perfectly integrated onto the **base vehicle** for optimum driving characteristics and living space design. Adria manufacturing processes ensures the optimum construction and integrity of the final product. New materials.