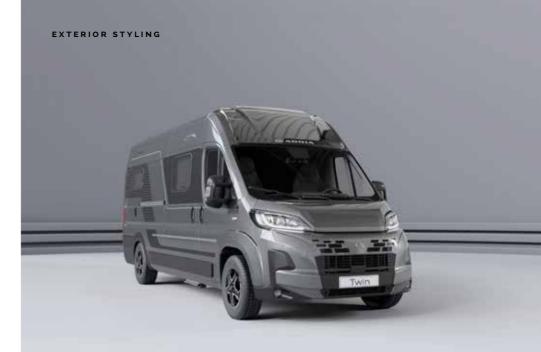

#### **DETAILS MAKE** THE DIFFERENCE

A selection of exterior paint colours to customise your style.

BLACK METALLIC

**EXPEDITION GREY** 

LANZAROTE GREY

WHITE

# Twin **Sports**

Base vehicle Fiat Ducato. Choice of exterior paint colours.

Available with **Truma** and **Webasto** diesel heating (layout dependent).

### Fiat Ducato

Offering design, performance and advanced safety features the latest version of the **FIAT Ducato**, offers a choice of efficient and powerful Multi-Jet3 engines, with manual or automatic gearbox.

Distinctive automotive exterior styling with the latest Fiat grille and renovated cabin experience and dashboard features, infotainment, driving and safety aids.

- POWERFUL AND EFFICIENT **DIESEL ENGINES**
- CHOICE OF 140 HP AND 180 HP ENGINES
- CHOICE OF 6-SPEED MANUAL AND 8-SPEED AUTOMATIC GEARBOX
- HIGH LEVELS OF STANDARD EQUIPMENT
- CHOICE OF **DRIVER AND SAFETY AIDS**
- ALLOY WHEELS OPTIONAL
- AIR CONDITIONING (CABIN A/C IS STANDARD)