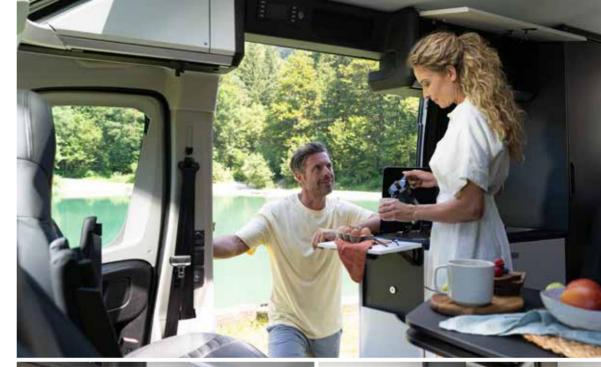

Experience the contemporary living spaces.

All-new cabin-loft style open plan **living room** offers space and a flexible dinette, beneath the NEW opening panoramic window.

- NEW OPENING PANORAMIC WINDOW WITH SHADING SYSTEM
- COMFORTABLE AND **FLEXIBLE DINETTE** WITH REMOVABLE TABLE
- SPACIOUS KITCHEN UNIT FOR EXTRA FUNCTIONALITY
- | LIGHTING, WITH LED, SPOT LIGHTS AND AMBIENT LIGHTS
- ACCESS AND REMOVABLE LADDER TO ROOF ACCOMMODATION SPORTS MODELS ONLY
- EASY ACCESS POP-TOP WITH PORTABLE LADDER SPORTS MODELS ONLY

Inspired new **kitchen** design with durable worktop, integrated hob, sink and large practical storage.

Everything is in the right place for food and drink preparation.

- INTEGRATED HOB, COMBI OVEN/GRILL, SINK AND FRIDGE
- | SPACIOUS OVERHEAD **STORAGE** CABINETS
- | PUSH-TO-OPEN DRAWERS AND INNOVATIVE STORAGE SOLUTIONS
- COMPRESSOR FRIDGE 90 L OR 138 L