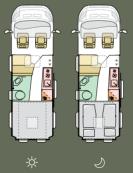

#### SPORTS

- 600 SPB with double bed 196 x 145 cm.
- 640 SLB with twin beds, 192 cm x 82/63 cm and 180cm x 82/63 cm with central bed infill cushion.
- 640 SGX with electrically managed bed and flexible storage below. 195/180 cm x 196 cm (lowest position).
- Top pop bed also available.

#### SUPREME

- **600 SPB** with cross bed 196 x 145 cm.
- 640 SLB with twin beds, 192 cm x 82/63 cm and 180cm x 82/63 cm with central bed infill cushion.
- 640 SGX with electrically managed bed and flexible storage below. 195/180 cm x 196 cm (lowest position).

#### TWIN SPORTS

| 6 | 40 SGX  |
|---|---------|
| L | 6363 mm |
| W | 2050 mm |
| S | 4       |
| В | 4       |
|   |         |

640 SLB

L 6363 mm

W 2050 mm

S 4

B 4

#### TWIN SUPREME

| О | 40 SGX  |
|---|---------|
| L | 6363 mm |
| W | 2050 mm |
| S | 4       |
| В | 2       |

|   | 640 SLB |
|---|---------|
| L | 6363 mm |
| W | 2050 mm |
| S | 4       |
| В | 2       |
|   |         |

L = Length | W = Width | S = Seats | B = Berths