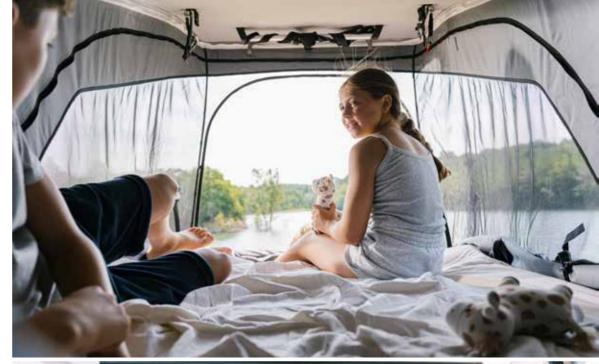

#### SLEEP EASY.

Twin Sports and Supreme models Rear bedroom with different formats of bed and extendable bed-frame construction, for extra comfort. Controllable lighting and storage for personal things.

**Sports models pop-top roof** provides additional accommodation, with 120 x 200 cm sleeping compartment with comfortable mattress, useful storage space, USB ports and reading lights. Accessible by portable interior ladder.

- CHOICE OF FIXED BEDS, SINGLE BEDS AND LIFTABLE BEDS LAYOUT DEPENDENT
- PREMIUM QUALITY MATTRESSES
- | FIXED OVERHEAD CUPBOARDS
- PRIVACY WINDOWS AND NICE LIGHTING ATMOSPHERE
- INNOVATIVE POP-TOP SLEEPING COMPARTMENT SPORTS MODELS ONLY