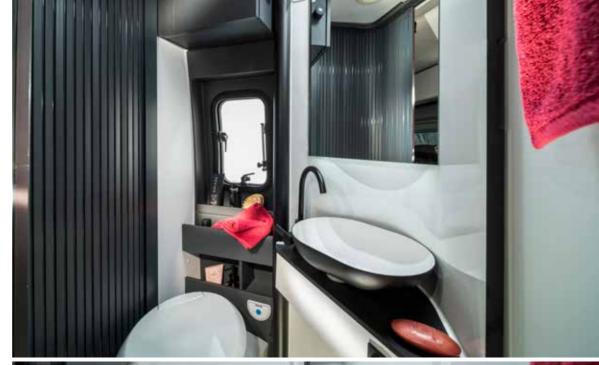

Daily rituals are a pleasure, with a well-lit and ventilated **washroom**, designed for space and comfort.

Duplex washroom design, maximises the space, features a shower, toilet and wash basin, with good lighting, mirror and storage.

- PRACTICAL WASH BASIN STAND
- **SWIVELLING WALL** FEATURE WITH SHOWER
- | INTEGRATED STORAGE AND MIRROR WITH SPOTLIGHTS
- **STORAGE** FOR PERSONAL THINGS