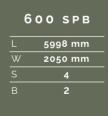

#### SPORTS

- 600 SPB with double bed 196 x 145 cm.
- 640 SLB with twin beds, 192 cm x 82/63 cm and 180cm x 82/63 cm with central bed infill cushion.
- 640 SGX with electrically managed bed and flexible storage below. 195/180 cm x 196 cm (lowest position).
- Top pop bed also available.

#### SUPREME

- **600 SPB** with cross bed 196 x 145 cm.
- 640 SLB with twin beds, 192 cm x 82/63 cm and 180cm x 82/63 cm with central bed infill cushion.
- 640 SGX with electrically managed bed and flexible storage below. 195/180 cm x 196 cm (lowest position).

L = Length | W = Width | S = Seats | B = Berths