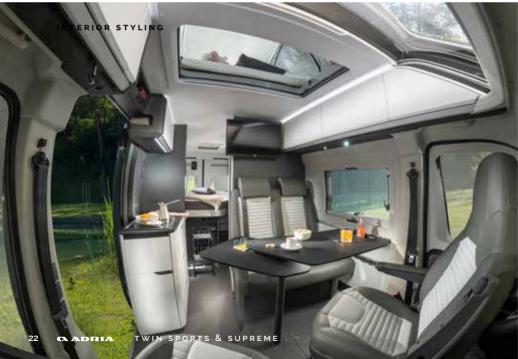

# TWIN SPORTS & SUPREME

INSPIRED NEW CAMPERVANS, BORN FROM A PIONEERING LEGACY, WITH A DISTINCTIVE GENETIC CODE DRIVEN BY DESIGN, INNOVATION, AND EXPERIENCE.

**TWIN SPORTS,** THE ICONIC POP-TOP CAMPERVAN, BEST FOR VERSATILITY AND COMFORT, SETTING NEW STANDARDS IN SPACE AND EXPERIENCE, WITH INSPIRED NEW INTERIORS AND FEATURES.

Everything has been designed to create the perfect home style feeling.

New Generation Twins offer a new modern design language, influenced by premium automotive styling, for a comfortable and easy to use campervan.

Experience the contemporary living spaces.

All-new cabin-loft style open plan **living room** offers space and a flexible dinette, beneath the NEW opening panoramic window.

- NEW OPENING PANORAMIC WINDOW WITH SHADING SYSTEM
- COMFORTABLE AND **FLEXIBLE DINETTE** WITH REMOVABLE TABLE
- SPACIOUS KITCHEN UNIT FOR EXTRA FUNCTIONALITY
- | LIGHTING, WITH LED, SPOT LIGHTS AND AMBIENT LIGHTS
- ACCESS AND REMOVABLE LADDER TO ROOF ACCOMMODATION SPORTS MODELS ONLY
- EASY ACCESS POP-TOP WITH PORTABLE LADDER SPORTS MODELS ONLY

Inspired new **kitchen** design with durable worktop, integrated hob, sink and large practical storage.

Everything is in the right place for food and drink preparation.

- INTEGRATED HOB, COMBI OVEN/GRILL, SINK AND FRIDGE
- | SPACIOUS OVERHEAD **STORAGE** CABINETS
- | PUSH-TO-OPEN DRAWERS AND INNOVATIVE STORAGE SOLUTIONS
- COMPRESSOR FRIDGE 90 L OR 138 L