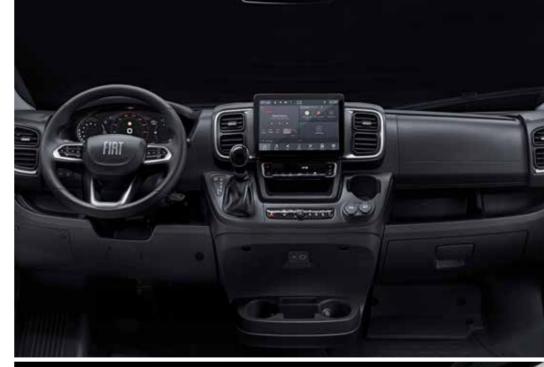

### Fiat Ducato

Offering design, performance and advanced safety features the latest version of the **FIAT Ducato**, offers a choice of efficient and powerful Multi-Jet3 engines, with manual or automatic gearbox.

Distinctive automotive exterior styling with the latest Fiat grille and renovated cabin experience and dashboard features, infotainment, driving and safety aids.

- POWERFUL AND EFFICIENT **DIESEL ENGINES**
- CHOICE OF 140 HP AND 180 HP ENGINES
- CHOICE OF 6-SPEED MANUAL AND 8-SPEED AUTOMATIC GEARBOX
- HIGH LEVELS OF STANDARD EQUIPMENT
- CHOICE OF **DRIVER AND SAFETY AIDS**
- ALLOY WHEELS OPTIONAL
- AIR CONDITIONING (CABIN A/C IS STANDARD)