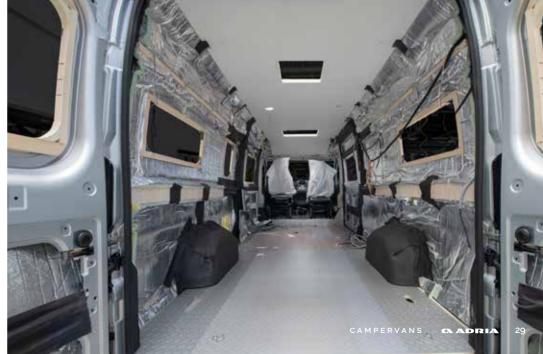

### Construction

All Twin campervans are perfectly integrated onto the **base vehicle** for optimum driving characteristics and living space design. Adria manufacturing processes ensures the optimum construction and integrity of the final product. New materials.

The new generation Twin campervans feature overhead cupboards in the living room built from expanded polypropylene EPP, a highly durable, reusable and recyclable composite material, with mechanical strength, high resilience, good energy absorption, high thermal and sound insulation and all at low weight.