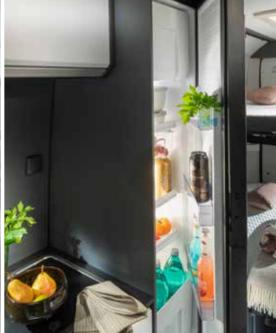

Inspired new **kitchen** design with durable worktop, integrated hob, sink and large practical storage.

Everything is in the right place for food and drink preparation.

- INTEGRATED HOB, COMBI OVEN/GRILL, SINK AND FRIDGE
- | SPACIOUS OVERHEAD **STORAGE** CABINETS
- | PUSH-TO-OPEN DRAWERS AND INNOVATIVE STORAGE SOLUTIONS
- COMPRESSOR FRIDGE 90 L OR 138 L