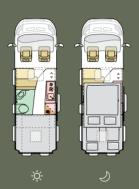

# TWIN SPORTS & SUPREME

INSPIRED NEW CAMPERVANS, BORN FROM A PIONEERING LEGACY, WITH A DISTINCTIVE GENETIC CODE DRIVEN BY DESIGN, INNOVATION, AND EXPERIENCE.

**TWIN SPORTS,** THE ICONIC POP-TOP CAMPERVAN, BEST FOR VERSATILITY AND COMFORT, SETTING NEW STANDARDS IN SPACE AND EXPERIENCE, WITH INSPIRED NEW INTERIORS AND FEATURES.

#### TWIN SPORTS

| 6 | 40 SGX  |
|---|---------|
| L | 6363 mm |
| W | 2050 mm |
| S | 4       |
| В | 4       |
|   |         |

640 SLB

L 6363 mm

W 2050 mm

S 4

B 4