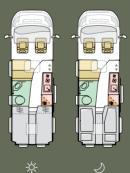

#### SPORTS

- 600 SPB with double bed 196 x 145 cm.
- 640 SLB with twin beds, 192 cm x 82/63 cm and 180cm x 82/63 cm with central bed infill cushion.
- 640 SGX with electrically managed bed and flexible storage below. 195/180 cm x 196 cm (lowest position).
- Top pop bed also available.

#### SUPREME

- **600 SPB** with cross bed 196 x 145 cm.
- 640 SLB with twin beds, 192 cm x 82/63 cm and 180cm x 82/63 cm with central bed infill cushion.
- 640 SGX with electrically managed bed and flexible storage below. 195/180 cm x 196 cm (lowest position).

#### TWIN SPORTS

| 6 | 40 SGX  |
|---|---------|
| L | 6363 mm |
| W | 2050 mm |
| S | 4       |
| В | 4       |
|   |         |

640 SLB

L 6363 mm

W 2050 mm

S 4

B 4

#### TWIN SUPREME

| О | 40 SGX  |
|---|---------|
| L | 6363 mm |
| W | 2050 mm |
| S | 4       |
| В | 2       |

|   | 640 SLB |
|---|---------|
| L | 6363 mm |
| W | 2050 mm |
| S | 4       |
| В | 2       |
|   |         |

L = Length | W = Width | S = Seats | B = Berths