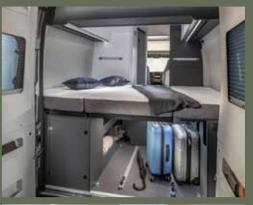

#### SLEEP EASY.

Twin Sports and Supreme models Rear bedroom with different formats of bed and extendable bed-frame construction, for extra comfort. Controllable lighting and storage for personal things.

**Sports models pop-top roof** provides additional accommodation, with 120 x 200 cm sleeping compartment with comfortable mattress, useful storage space, USB ports and reading lights. Accessible by portable interior ladder.

- CHOICE OF FIXED BEDS, SINGLE BEDS AND LIFTABLE BEDS LAYOUT DEPENDENT
- PREMIUM QUALITY MATTRESSES
- | FIXED OVERHEAD CUPBOARDS
- PRIVACY WINDOWS AND NICE LIGHTING ATMOSPHERE
- INNOVATIVE POP-TOP SLEEPING COMPARTMENT SPORTS MODELS ONLY

#### ORGANISATION

Innovative storage solutions including scratch-resistant garage cabinets, aluminium aircraft-style plate garage floor (SGX only).