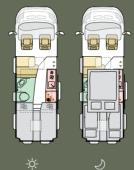

**TWIN SUPREME**, THE ICONIC CAMPERVAN, BEST FOR ALL-ROUND PRACTICALITY AND COMFORT, SETTING NEW STANDARDS IN SPACE AND EXPERIENCE, WITH INSPIRED NEW INTERIORS AND FEATURES.

TWIN SPORTS & SUPREME. Iconic new campervans.

#### TWIN SUPREME

| О | 40 SGX  |
|---|---------|
| L | 6363 mm |
| W | 2050 mm |
| S | 4       |
| В | 2       |

|   | 640 SLB |
|---|---------|
| L | 6363 mm |
| W | 2050 mm |
| S | 4       |
| В | 2       |
|   |         |