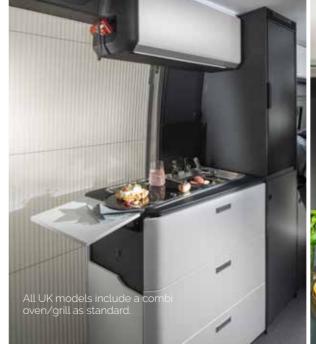

Inspired new **kitchen** design with durable worktop, integrated hob, sink and large practical storage.

Everything is in the right place for food and drink preparation.

- INTEGRATED HOB, COMBI OVEN/GRILL, SINK AND FRIDGE
- | SPACIOUS OVERHEAD **STORAGE** CABINETS
- | PUSH-TO-OPEN DRAWERS AND INNOVATIVE STORAGE SOLUTIONS
- COMPRESSOR FRIDGE 90 L OR 138 L