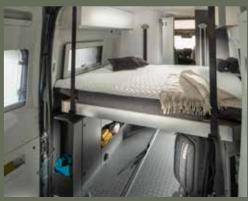

**Sports models pop-top roof** provides additional accommodation, with 120 x 200 cm sleeping compartment with comfortable mattress, useful storage space, USB ports and reading lights. Accessible by portable interior ladder.

- CHOICE OF FIXED BEDS, SINGLE BEDS AND LIFTABLE BEDS LAYOUT DEPENDENT
- PREMIUM QUALITY MATTRESSES
- | FIXED OVERHEAD CUPBOARDS
- PRIVACY WINDOWS AND NICE LIGHTING ATMOSPHERE
- INNOVATIVE POP-TOP SLEEPING COMPARTMENT SPORTS MODELS ONLY

#### Twin Sports Pop-Top Roof.

On the 640 models an innovative pivot mechanism with extended side-arms, ensures perfect closure and integration with the van roof, when closed and stability against winds, when open. On the 600 model the compact pop-top uses a scissor mechanism for similar performance. Both mechanisms feature two separate roof locking mechanisms.

#### Twin Sports Sleeping Compartment.

Removable tent suitable for cleaning, storing and can be recycled. Made in acrylic-based materials for insulation, water resistance and durability. Features fixed mosquito screens and front screen which can be opened.