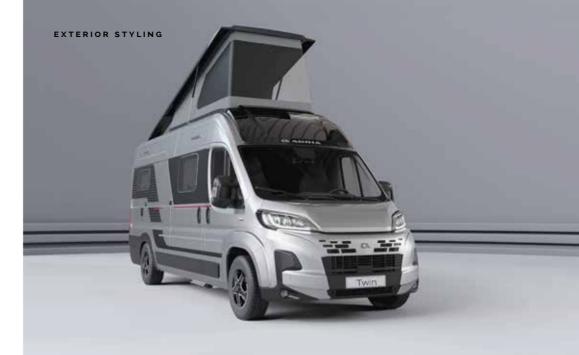

# TWIN SPORTS & SUPREME

INSPIRED NEW CAMPERVANS, BORN FROM A PIONEERING LEGACY, WITH A DISTINCTIVE GENETIC CODE DRIVEN BY DESIGN, INNOVATION, AND EXPERIENCE.

**TWIN SPORTS,** THE ICONIC POP-TOP CAMPERVAN, BEST FOR VERSATILITY AND COMFORT, SETTING NEW STANDARDS IN SPACE AND EXPERIENCE, WITH INSPIRED NEW INTERIORS AND FEATURES.

**TWIN SUPREME**, THE ICONIC CAMPERVAN, BEST FOR ALL-ROUND PRACTICALITY AND COMFORT, SETTING NEW STANDARDS IN SPACE AND EXPERIENCE, WITH INSPIRED NEW INTERIORS AND FEATURES.

TWIN SPORTS & SUPREME. Iconic new campervans.

Featuring **Adria signature features**, for real presence and performance on the road.

EXCLUSIVE DESIGN NEW OPENING PANORAMIC WINDOW

ROOF LIGHT

EXCLUSIVE DESIGN POP-TOP ROOF SLEEPING COMPARTMENT SPORTS MODELS ONLY

#### Twin Sports Pop-Top Roof.

On the 640 models an innovative pivot mechanism with extended side-arms, ensures perfect closure and integration with the van roof, when closed and stability against winds, when open. On the 600 model the compact pop-top uses a scissor mechanism for similar performance. Both mechanisms feature two separate roof locking mechanisms.

#### Twin Sports Sleeping Compartment.

Removable tent suitable for cleaning, storing and can be recycled. Made in acrylic-based materials for insulation, water resistance and durability. Features fixed mosquito screens and front screen which can be opened.