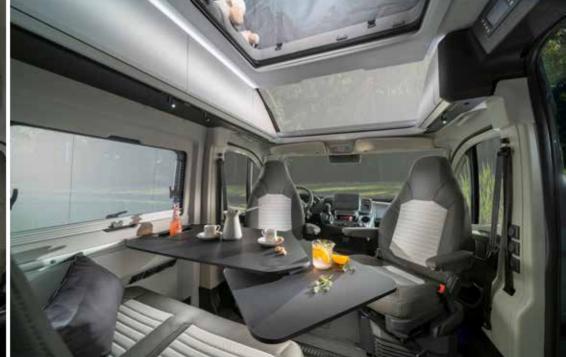

Experience the contemporary living spaces.

All-new cabin-loft style open plan **living room** offers space and a flexible dinette, beneath the NEW opening panoramic window.

- NEW OPENING PANORAMIC WINDOW WITH SHADING SYSTEM
- COMFORTABLE AND **FLEXIBLE DINETTE** WITH REMOVABLE TABLE
- SPACIOUS KITCHEN UNIT FOR EXTRA FUNCTIONALITY
- | LIGHTING, WITH LED, SPOT LIGHTS AND AMBIENT LIGHTS
- ACCESS AND REMOVABLE LADDER TO ROOF ACCOMMODATION SPORTS MODELS ONLY
- EASY ACCESS POP-TOP WITH PORTABLE LADDER SPORTS MODELS ONLY

Inspired new **kitchen** design with durable worktop, integrated hob, sink and large practical storage.

Everything is in the right place for food and drink preparation.

- INTEGRATED HOB, COMBI OVEN/GRILL, SINK AND FRIDGE
- | SPACIOUS OVERHEAD **STORAGE** CABINETS
- | PUSH-TO-OPEN DRAWERS AND INNOVATIVE STORAGE SOLUTIONS
- COMPRESSOR FRIDGE 90 L OR 138 L