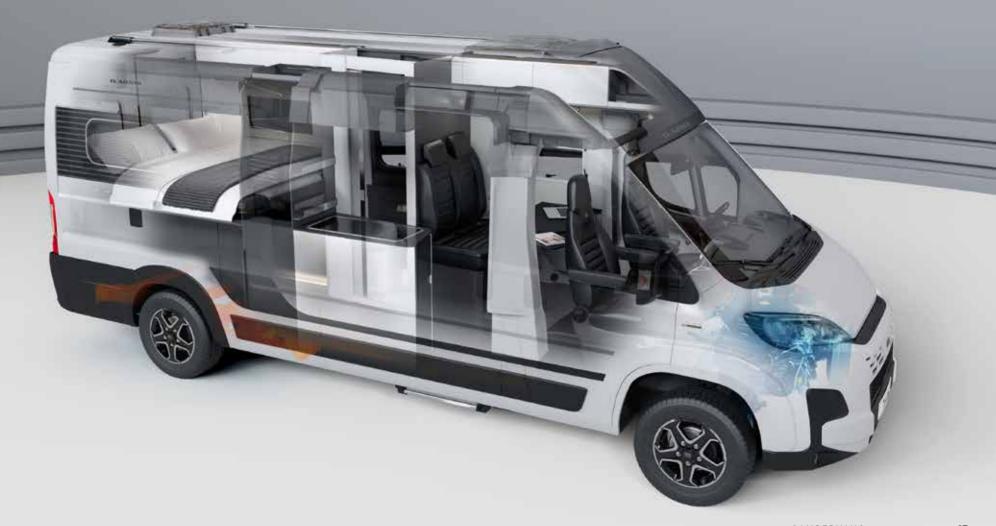

### Construction

All Twin campervans are perfectly integrated onto the **base vehicle** for optimum driving characteristics and living space design. Adria manufacturing processes ensures the optimum construction and integrity of the final product. New materials.

### Fiat Ducato

Offering design, performance and advanced safety features the latest version of the **FIAT Ducato**, offers a choice of efficient and powerful Multi-Jet3 engines, with manual or automatic gearbox.

Distinctive automotive exterior styling with the latest Fiat grille and renovated cabin experience and dashboard features, infotainment, driving and safety aids.

- POWERFUL AND EFFICIENT **DIESEL ENGINES**
- CHOICE OF 140 HP AND 180 HP ENGINES
- CHOICE OF 6-SPEED MANUAL AND 8-SPEED AUTOMATIC GEARBOX
- HIGH LEVELS OF STANDARD EQUIPMENT
- CHOICE OF **DRIVER AND SAFETY AIDS**
- ALLOY WHEELS OPTIONAL
- AIR CONDITIONING (CABIN A/C IS STANDARD)