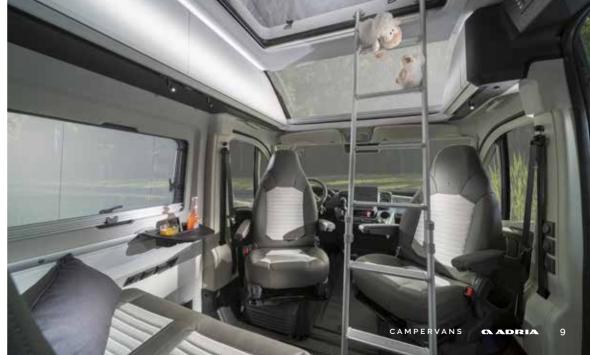

**Sports models pop-top roof** provides additional accommodation, with 120 x 200 cm sleeping compartment with comfortable mattress, useful storage space, USB ports and reading lights. Accessible by portable interior ladder.

- CHOICE OF FIXED BEDS, SINGLE BEDS AND LIFTABLE BEDS LAYOUT DEPENDENT
- PREMIUM QUALITY MATTRESSES
- | FIXED OVERHEAD CUPBOARDS
- PRIVACY WINDOWS AND NICE LIGHTING ATMOSPHERE
- INNOVATIVE POP-TOP SLEEPING COMPARTMENT SPORTS MODELS ONLY

#### Twin Sports Pop-Top Roof.

On the 640 models an innovative pivot mechanism with extended side-arms, ensures perfect closure and integration with the van roof, when closed and stability against winds, when open. On the 600 model the compact pop-top uses a scissor mechanism for similar performance. Both mechanisms feature two separate roof locking mechanisms.

#### Twin Sports Sleeping Compartment.

Removable tent suitable for cleaning, storing and can be recycled. Made in acrylic-based materials for insulation, water resistance and durability. Features fixed mosquito screens and front screen which can be opened.