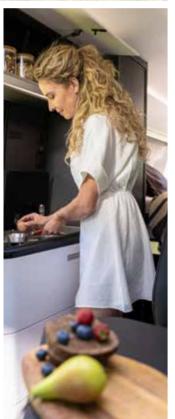

Inspired new **kitchen** design with durable worktop, integrated hob, sink and large practical storage.

Everything is in the right place for food and drink preparation.

- INTEGRATED HOB, COMBI OVEN/GRILL, SINK AND FRIDGE
- | SPACIOUS OVERHEAD **STORAGE** CABINETS
- | PUSH-TO-OPEN DRAWERS AND INNOVATIVE STORAGE SOLUTIONS
- COMPRESSOR FRIDGE 90 L OR 138 L

Daily rituals are a pleasure, with a well-lit and ventilated **washroom**, designed for space and comfort.

Duplex washroom design, maximises the space, features a shower, toilet and wash basin, with good lighting, mirror and storage.