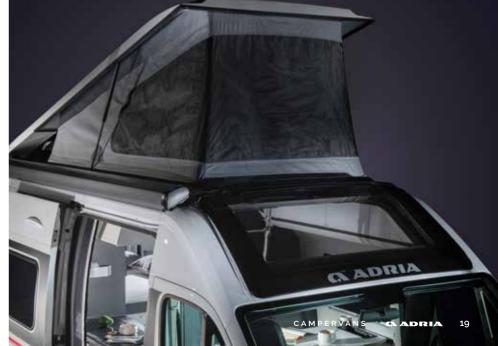

**Sports models pop-top roof** provides additional accommodation, with 120 x 200 cm sleeping compartment with comfortable mattress, useful storage space, USB ports and reading lights. Accessible by portable interior ladder.

#### Twin Sports Pop-Top Roof.

On the 640 models an innovative pivot mechanism with extended side-arms, ensures perfect closure and integration with the van roof, when closed and stability against winds, when open. On the 600 model the compact pop-top uses a scissor mechanism for similar performance. Both mechanisms feature two separate roof locking mechanisms.

#### Twin Sports Sleeping Compartment.

Removable tent suitable for cleaning, storing and can be recycled. Made in acrylic-based materials for insulation, water resistance and durability. Features fixed mosquito screens and front screen which can be opened.