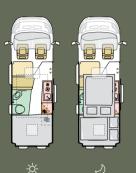

#### SLEEPING SOLUTIONS

Choose the bedroom layout that best suits your needs.

#### SPORTS

- 600 SPB with double bed 196 x 145 cm.
- 640 SLB with twin beds, 192 cm x 82/63 cm and 180cm x 82/63 cm with central bed infill cushion.
- 640 SGX with electrically managed bed and flexible storage below. 195/180 cm x 196 cm (lowest position).
- Top pop bed also available.

#### SUPREME

- **600 SPB** with cross bed 196 x 145 cm.
- 640 SLB with twin beds, 192 cm x 82/63 cm and 180cm x 82/63 cm with central bed infill cushion.
- 640 SGX with electrically managed bed and flexible storage below. 195/180 cm x 196 cm (lowest position).

### Layouts

Available in a choice of layouts, there is sure to be one to suit you.