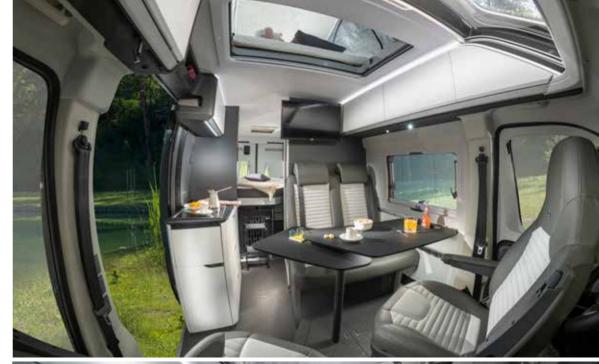

Experience the contemporary living spaces.

All-new cabin-loft style open plan **living room** offers space and a flexible dinette, beneath the NEW opening panoramic window.

- NEW OPENING PANORAMIC WINDOW WITH SHADING SYSTEM
- COMFORTABLE AND **FLEXIBLE DINETTE** WITH REMOVABLE TABLE
- SPACIOUS KITCHEN UNIT FOR EXTRA FUNCTIONALITY
- | LIGHTING, WITH LED, SPOT LIGHTS AND AMBIENT LIGHTS
- ACCESS AND REMOVABLE LADDER TO ROOF ACCOMMODATION SPORTS MODELS ONLY
- EASY ACCESS POP-TOP WITH PORTABLE LADDER SPORTS MODELS ONLY

Inspired new **kitchen** design with durable worktop, integrated hob, sink and large practical storage.

Everything is in the right place for food and drink preparation.

- INTEGRATED HOB, COMBI OVEN/GRILL, SINK AND FRIDGE
- | SPACIOUS OVERHEAD **STORAGE** CABINETS
- | PUSH-TO-OPEN DRAWERS AND INNOVATIVE STORAGE SOLUTIONS
- COMPRESSOR FRIDGE 90 L OR 138 L