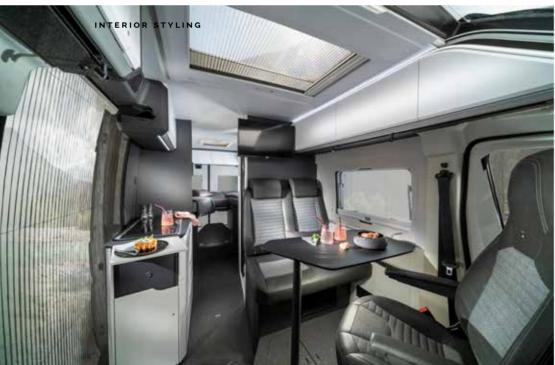

# TWIN SPORTS & SUPREME

INSPIRED NEW CAMPERVANS, BORN FROM A PIONEERING LEGACY, WITH A DISTINCTIVE GENETIC CODE DRIVEN BY DESIGN, INNOVATION, AND EXPERIENCE.

**TWIN SPORTS,** THE ICONIC POP-TOP CAMPERVAN, BEST FOR VERSATILITY AND COMFORT, SETTING NEW STANDARDS IN SPACE AND EXPERIENCE, WITH INSPIRED NEW INTERIORS AND FEATURES.

Everything has been designed to create the perfect home style feeling.

New Generation Twins offer a new modern design language, influenced by premium automotive styling, for a comfortable and easy to use campervan.

Experience the contemporary living spaces.

All-new cabin-loft style open plan **living room** offers space and a flexible dinette, beneath the NEW opening panoramic window.

- NEW OPENING PANORAMIC WINDOW WITH SHADING SYSTEM
- COMFORTABLE AND **FLEXIBLE DINETTE** WITH REMOVABLE TABLE
- SPACIOUS KITCHEN UNIT FOR EXTRA FUNCTIONALITY
- | LIGHTING, WITH LED, SPOT LIGHTS AND AMBIENT LIGHTS
- ACCESS AND REMOVABLE LADDER TO ROOF ACCOMMODATION SPORTS MODELS ONLY
- EASY ACCESS POP-TOP WITH PORTABLE LADDER SPORTS MODELS ONLY

Inspired new **kitchen** design with durable worktop, integrated hob, sink and large practical storage.

Everything is in the right place for food and drink preparation.

- INTEGRATED HOB, COMBI OVEN/GRILL, SINK AND FRIDGE
- | SPACIOUS OVERHEAD **STORAGE** CABINETS
- | PUSH-TO-OPEN DRAWERS AND INNOVATIVE STORAGE SOLUTIONS
- COMPRESSOR FRIDGE 90 L OR 138 L