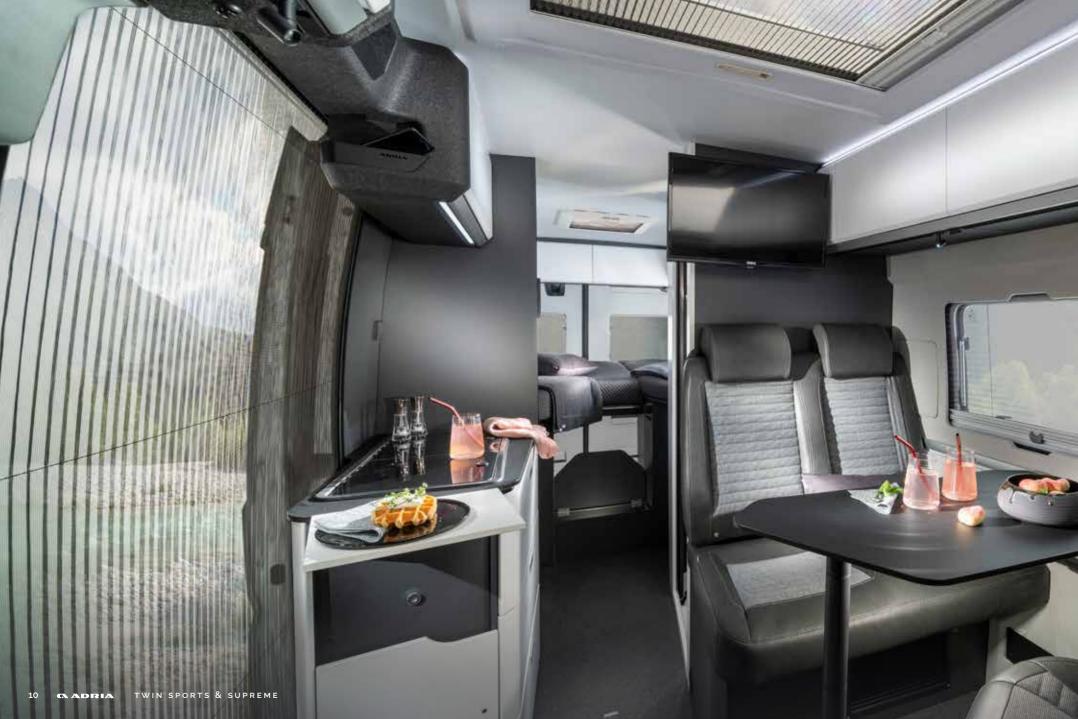

Experience the contemporary living spaces.

All-new cabin-loft style open plan **living room** offers space and a flexible dinette, beneath the NEW opening panoramic window.

- NEW OPENING PANORAMIC WINDOW WITH SHADING SYSTEM
- COMFORTABLE AND **FLEXIBLE DINETTE** WITH REMOVABLE TABLE
- SPACIOUS KITCHEN UNIT FOR EXTRA FUNCTIONALITY
- | LIGHTING, WITH LED, SPOT LIGHTS AND AMBIENT LIGHTS
- ACCESS AND REMOVABLE LADDER TO ROOF ACCOMMODATION SPORTS MODELS ONLY
- EASY ACCESS POP-TOP WITH PORTABLE LADDER SPORTS MODELS ONLY

Inspired new **kitchen** design with durable worktop, integrated hob, sink and large practical storage.

Everything is in the right place for food and drink preparation.

- INTEGRATED HOB, COMBI OVEN/GRILL, SINK AND FRIDGE
- | SPACIOUS OVERHEAD **STORAGE** CABINETS
- | PUSH-TO-OPEN DRAWERS AND INNOVATIVE STORAGE SOLUTIONS
- COMPRESSOR FRIDGE 90 L OR 138 L

#### SEATING

Relax with comfortable and supportive seating, with exclusive sewing style and textile selection.