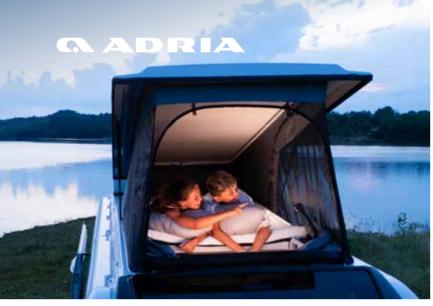

**Sports models pop-top roof** provides additional accommodation, with 120 x 200 cm sleeping compartment with comfortable mattress, useful storage space, USB ports and reading lights. Accessible by portable interior ladder.

#### Twin Sports Pop-Top Roof.

On the 640 models an innovative pivot mechanism with extended side-arms, ensures perfect closure and integration with the van roof, when closed and stability against winds, when open. On the 600 model the compact pop-top uses a scissor mechanism for similar performance. Both mechanisms feature two separate roof locking mechanisms.

#### Twin Sports Sleeping Compartment.

Removable tent suitable for cleaning, storing and can be recycled. Made in acrylic-based materials for insulation, water resistance and durability. Features fixed mosquito screens and front screen which can be opened.