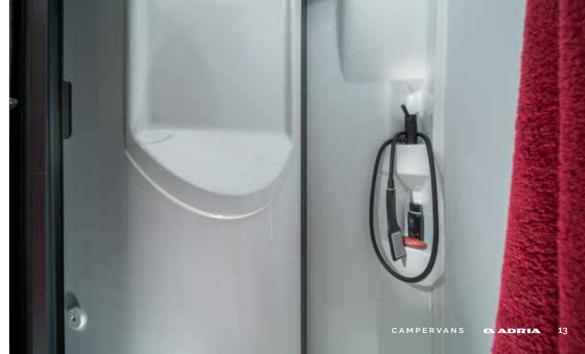

Daily rituals are a pleasure, with a well-lit and ventilated **washroom**, designed for space and comfort.

Duplex washroom design, maximises the space, features a shower, toilet and wash basin, with good lighting, mirror and storage.

- PRACTICAL WASH BASIN STAND
- **SWIVELLING WALL** FEATURE WITH SHOWER
- | INTEGRATED STORAGE AND MIRROR WITH SPOTLIGHTS
- **STORAGE** FOR PERSONAL THINGS