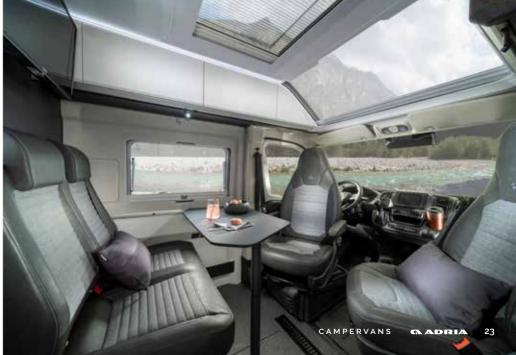

Experience the contemporary living spaces.

All-new cabin-loft style open plan **living room** offers space and a flexible dinette, beneath the NEW opening panoramic window.

- NEW OPENING PANORAMIC WINDOW WITH SHADING SYSTEM
- COMFORTABLE AND **FLEXIBLE DINETTE** WITH REMOVABLE TABLE
- SPACIOUS KITCHEN UNIT FOR EXTRA FUNCTIONALITY
- | LIGHTING, WITH LED, SPOT LIGHTS AND AMBIENT LIGHTS
- ACCESS AND REMOVABLE LADDER TO ROOF ACCOMMODATION SPORTS MODELS ONLY
- EASY ACCESS POP-TOP WITH PORTABLE LADDER SPORTS MODELS ONLY

#### SEATING

Relax with comfortable and supportive seating, with exclusive sewing style and textile selection.

Featuring **Adria signature features**, for real presence and performance on the road.

EXCLUSIVE DESIGN NEW OPENING PANORAMIC WINDOW

ROOF LIGHT

EXCLUSIVE DESIGN POP-TOP ROOF SLEEPING COMPARTMENT SPORTS MODELS ONLY