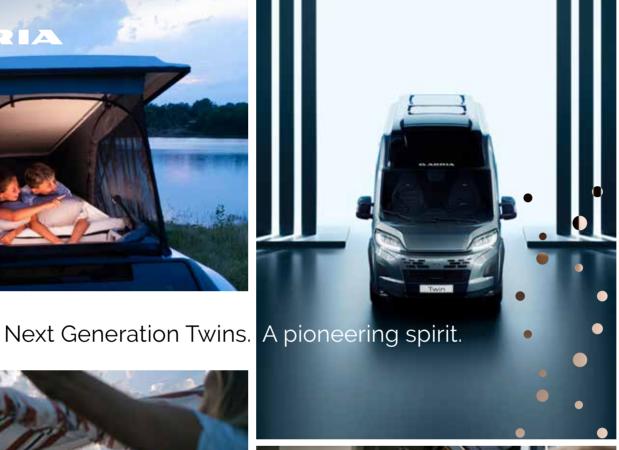

# TWIN SPORTS & SUPREME

INSPIRED NEW CAMPERVANS, BORN FROM A PIONEERING LEGACY, WITH A DISTINCTIVE GENETIC CODE DRIVEN BY DESIGN, INNOVATION, AND EXPERIENCE.

**TWIN SPORTS,** THE ICONIC POP-TOP CAMPERVAN, BEST FOR VERSATILITY AND COMFORT, SETTING NEW STANDARDS IN SPACE AND EXPERIENCE, WITH INSPIRED NEW INTERIORS AND FEATURES.

**TWIN SUPREME**, THE ICONIC CAMPERVAN, BEST FOR ALL-ROUND PRACTICALITY AND COMFORT, SETTING NEW STANDARDS IN SPACE AND EXPERIENCE, WITH INSPIRED NEW INTERIORS AND FEATURES.

TWIN SPORTS & SUPREME. Iconic new campervans.

**Sports models pop-top roof** provides additional accommodation, with 120 x 200 cm sleeping compartment with comfortable mattress, useful storage space, USB ports and reading lights. Accessible by portable interior ladder.