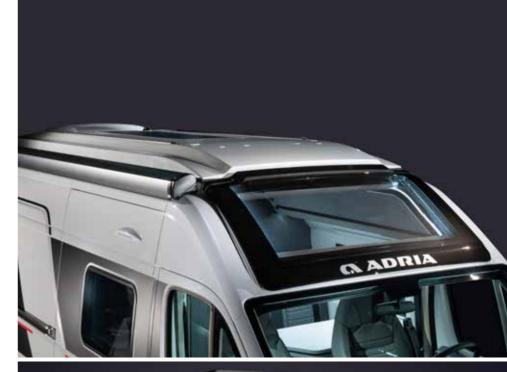

Featuring **Adria signature features**, for real presence and performance on the road.

EXCLUSIVE DESIGN NEW OPENING PANORAMIC WINDOW

ROOF LIGHT

EXCLUSIVE DESIGN POP-TOP ROOF SLEEPING COMPARTMENT SPORTS MODELS ONLY

#### Twin Sports Pop-Top Roof.

On the 640 models an innovative pivot mechanism with extended side-arms, ensures perfect closure and integration with the van roof, when closed and stability against winds, when open. On the 600 model the compact pop-top uses a scissor mechanism for similar performance. Both mechanisms feature two separate roof locking mechanisms.