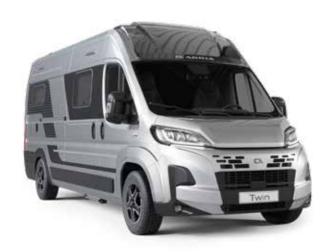

# TWIN SPORTS & SUPREME

INSPIRED NEW CAMPERVANS, BORN FROM A PIONEERING LEGACY, WITH A DISTINCTIVE GENETIC CODE DRIVEN BY DESIGN, INNOVATION, AND EXPERIENCE.

**TWIN SPORTS,** THE ICONIC POP-TOP CAMPERVAN, BEST FOR VERSATILITY AND COMFORT, SETTING NEW STANDARDS IN SPACE AND EXPERIENCE, WITH INSPIRED NEW INTERIORS AND FEATURES.

**TWIN SUPREME**, THE ICONIC CAMPERVAN, BEST FOR ALL-ROUND PRACTICALITY AND COMFORT, SETTING NEW STANDARDS IN SPACE AND EXPERIENCE, WITH INSPIRED NEW INTERIORS AND FEATURES.

TWIN SPORTS & SUPREME. Iconic new campervans.

# Twin **Sports**

Base vehicle Fiat Ducato. Choice of exterior paint colours.

Available with **Truma** and **Webasto** diesel heating (layout dependent).

## Twin **Supreme**

Base vehicle **Fiat Ducato**, choice of exterior colours.

Available with **Truma** and **Webasto** diesel heating (layout dependent).