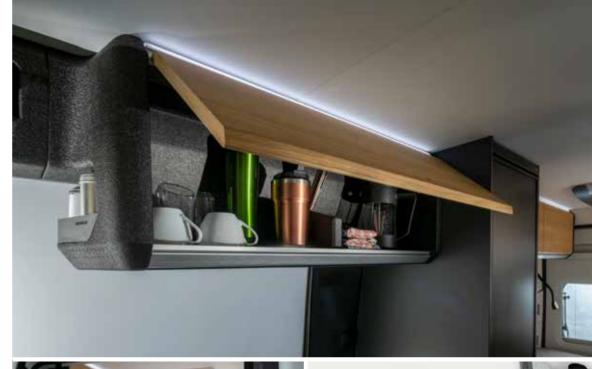

Inspired new **kitchen** design with durable worktop, integrated hob, sink and large practical storage.

Everything is in the right place for food and drink preparation.

- INTEGRATED HOB, COMBI OVEN/GRILL, SINK AND FRIDGE
- | SPACIOUS OVERHEAD **STORAGE** CABINETS
- | PUSH-TO-OPEN DRAWERS AND INNOVATIVE STORAGE SOLUTIONS
- COMPRESSOR FRIDGE 90 L OR 138 L

#### LIGHTING

Versatile lighting, includes LED, spot lights and ambient lights.

#### ORGANISATION

Innovative storage solutions including scratch-resistant garage cabinets, aluminium aircraft-style plate garage floor (SGX only).